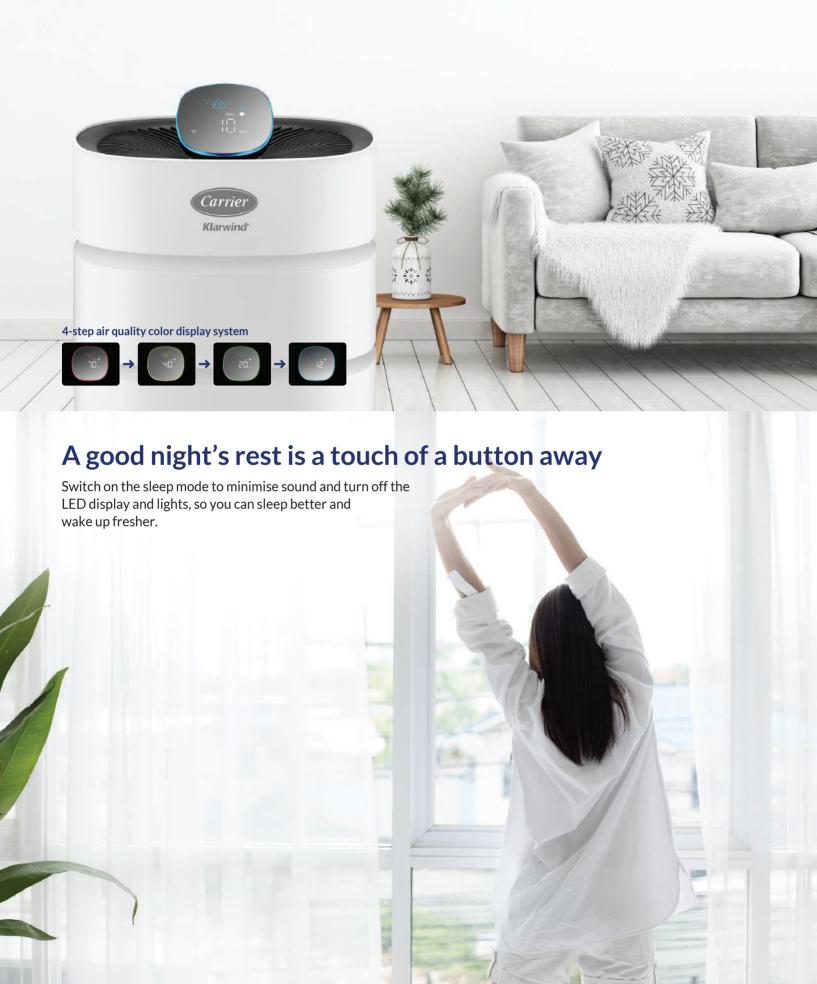

#### Monitoring air quality made easy

Along with tracking air quality, Klarwind also keeps you updated on specific PM2.5 and harmful gas levels with its smart LED + digital display.