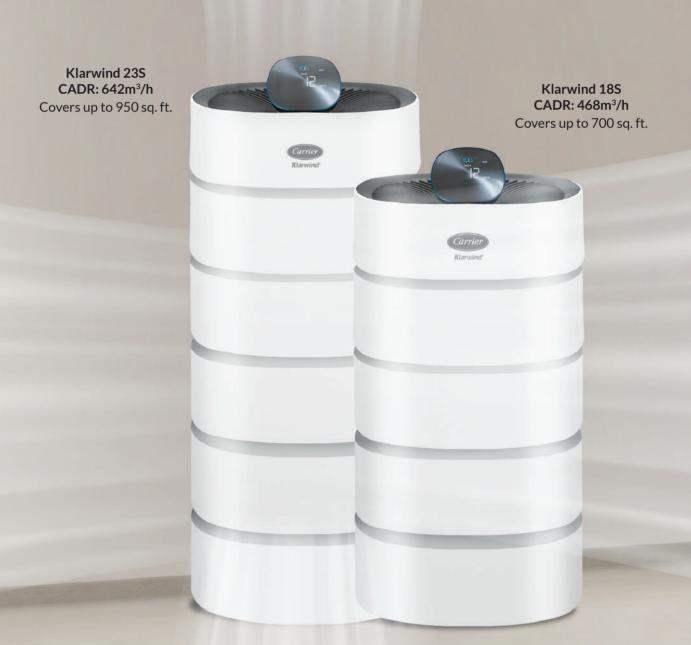

|              | CA    | DR (m³, | /hr)   | Area Covered (sq. ft.) | Product Dimensions<br>WxDxH (cm) | Weight (kg) | Power Consumption<br>(Watt) |
|--------------|-------|---------|--------|------------------------|----------------------------------|-------------|-----------------------------|
|              | Smoke | Dust    | Pollen |                        |                                  |             |                             |
| Klarwind 18S | 468   | 485     | 580    | 700                    | 34.8x34.8x67.3                   | 10.8        | 28                          |
| Klarwind 23S | 642   | 658     | 733    | 950                    | 34.8x34.8x80                     | 12.1        | 39                          |