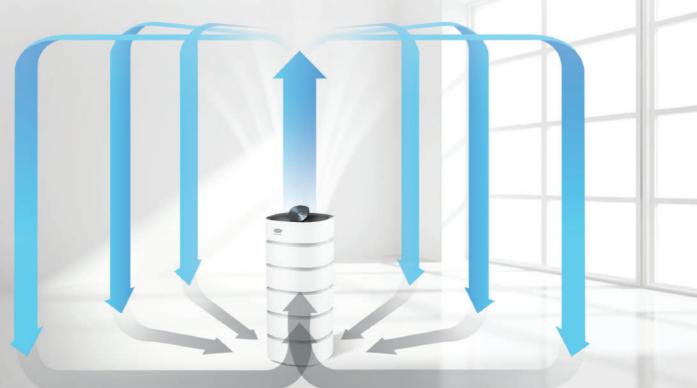

#### 360° airflow

#### Experience pure air in every corner

Your Klarwind air purifier comes equipped with a patented super power hybrid fan that combines high-performance inhalation with long-distance airflow, to give you pure air everywhere.