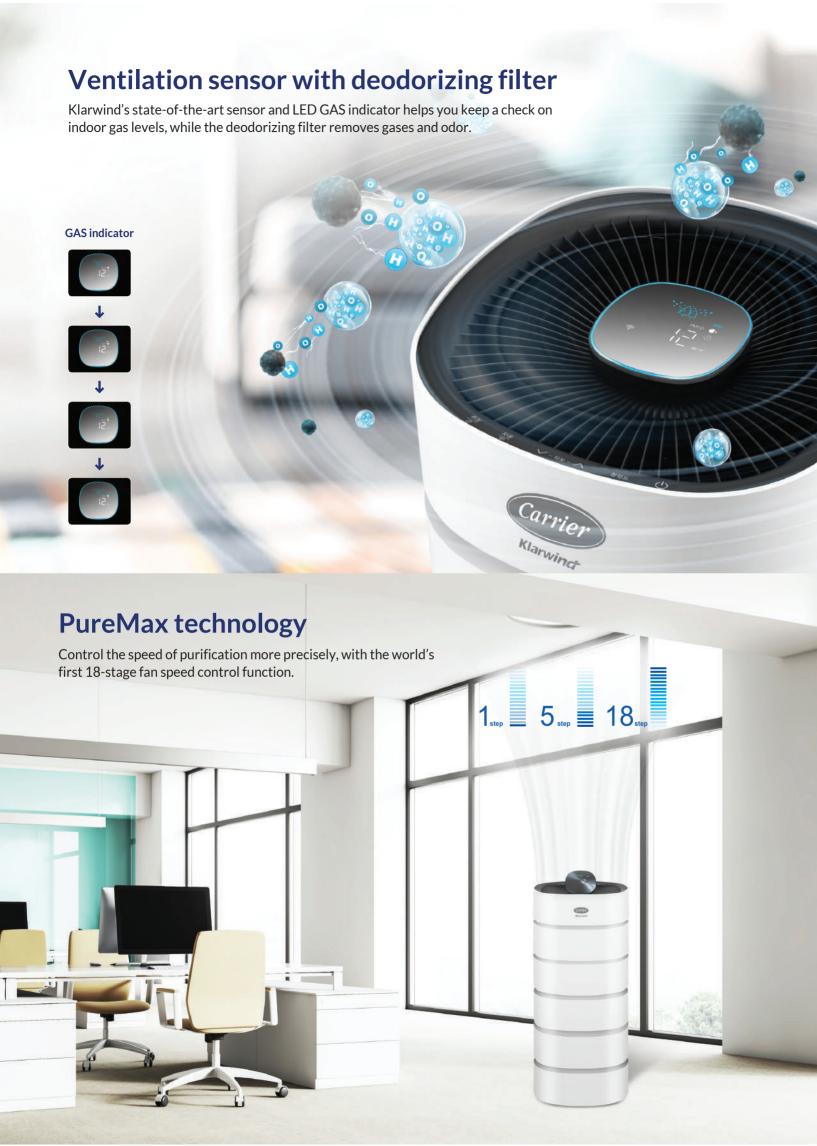

#### Monitoring air quality made easy

Along with tracking air quality, Klarwind also keeps you updated on specific PM2.5 and harmful gas levels with its smart LED + digital display.