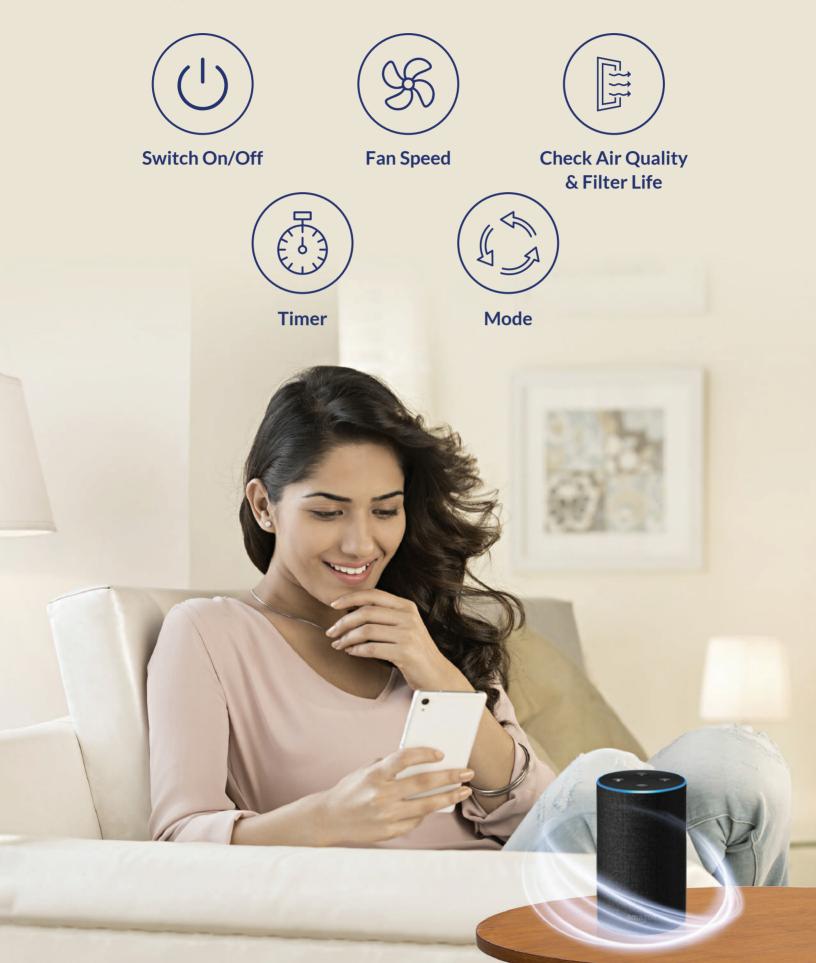

# Control settings from the comfort of your bed or, using just your voice!

From changing modes to fan speed, now do it all easily using Alexa or the Klarwind smartapp (available on both iOS and Android).