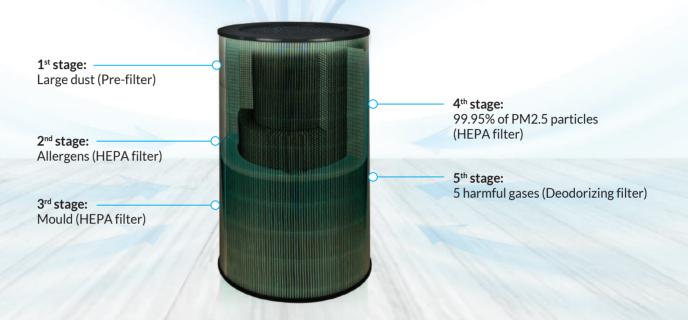

#### 5-stage air purification

Featuring a High Grade H13 True HEPA Filter that arrests up to 99.95% PM2.5 particles.