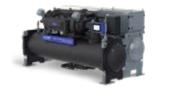

Scan for Centrifugal Chillers

AquaEdge® 19MV Water-Cooled Magnetic Bearing Centrifugal Chiller with VFD  $(1,055 \text{ kW} \sim 2,461 \text{ kW})$ 

AquaEdge® with Greenspeed® 19DV Water-Cooled Ceramic Bearing Centrifugal Chiller with VFD (1,055 kW ~ 3,869 kW)

AquaEdge® 19XR/XRV/XRE Water-Cooled Centrifugal Chiller (1,055 kW ~ 10,548 kW)

Scan for Screw Chillers

AquaEdge<sup>®</sup> with Greenspeed<sup>®</sup> 23XRV Water-Cooled High-Efficiency Screw Chiller with VFD (615 kW ~ 2,109 kW)