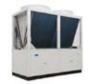

AquaSnap® 30RB/RQ Air-Cooled Scroll Chiller (18.8 kW ~ 783 kW)

30RAM/30RHM Air-Cooled Modular Scroll Chiller (65 kW ~ 2,080 kW)

30RHM-V Air-Cooled Modular Scroll Chiller with VFD (35 kW ~ 1,040 kW)

**30RB India Air-Cooled Modular Scroll Chiller** (63 kW ~ 1,952 kW)