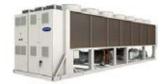

Scan for Centrifugal Chillers

AquaEdge® 19MV Water-Cooled Magnetic Bearing Centrifugal Chiller with VFD  $(1,055 \text{ kW} \sim 2,461 \text{ kW})$ 

AquaEdge® with Greenspeed® 19DV Water-Cooled Ceramic Bearing Centrifugal Chiller with VFD (1,055 kW ~ 3,869 kW)

AquaEdge® 19XR/XRV/XRE Water-Cooled Centrifugal Chiller (1,055 kW ~ 10,548 kW)

Scan for Screw Chillers

AquaEdge<sup>®</sup> with Greenspeed<sup>®</sup> 23XRV Water-Cooled High-Efficiency Screw Chiller with VFD (615 kW ~ 2,109 kW)