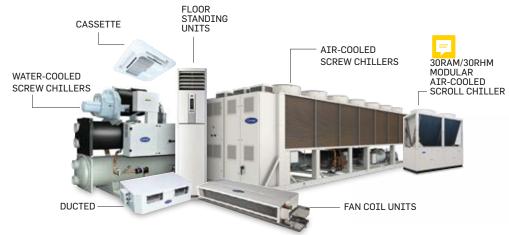

#### CARRIER COMMERCIAL APPLIED PORTFOLIO

Our comprehensive, technology-driven commercial applied range is engineered to cater to a variety of spaces from cafes and small retail spaces to airports, hotels, malls and more. As the House of Experts, we craft every offering with standards that truly transform spaces.

#### **CHILLERS**

Carrier leads in chiller solutions, offering diverse options, eco-friendly refrigerants, easy installation, top-notch efficiency and robust controls. Ideal for replacements and new projects, our innovative solutions ensure efficient cooling in various large commercial applications.

#### **AIR HANDLING UNITS**

As the House of Experts, our revolutionary range of Air Handling Units (AHU) are meticulously built with state-of-the-art technologies, advanced material engineering and innovative construction solutions to meet India's high-demand cooling requirements.

#### FAN COIL UNITS

Our leading range of Fan Coil Units is engineered with advanced technology to deliver low-noise, high-efficiency performance. Built to suit floor, ceiling and furred-in units, our mechanisms enable ease of operations and flexible control including in compact configurations among other notable features.