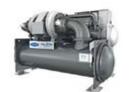

# AIR-COOLED

Scan for Screw Chillers

AquaForce® 30KA Air-Cooled Screw Chiller (340 kW ~ 1,484 kW)

AquaForce<sup>®</sup> with Greenspeed<sup>®</sup> 30KAV Air-Cooled Screw Chiller with VFD (346 kW ~ 1,472 kW)

AquaSnap® 30RB/RQ Air-Cooled Scroll Chiller (18.8 kW ~ 783 kW)

30RAM/30RHM Air-Cooled Modular Scroll Chiller (65 kW ~ 2,080 kW)

30RHM-V Air-Cooled Modular Scroll Chiller with VFD (35 kW ~ 1,040 kW)

**30RB India Air-Cooled Modular Scroll Chiller** (63 kW ~ 1,952 kW)