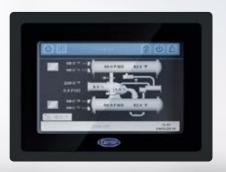

## Intelligent SmartVU<sup>™</sup> CONTROL SYSTEM. Enhanced connectivity.

Our integrated, dynamic touch-screen SmartVUTM system is built with a host of unmatched features to ensure productivity and efficiency in equipment and system management.

We provide an intelligent protocol module Wi-Fi and deliver seamless operations that support CCN, BACnet IP, Modbus TCP/IP and Modbus RTU Protocols — both of which are offered with the Carrier Smart Service that leverages Big Data Processing.