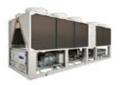

# AIR-COOLED

Scan for Screw Chillers

AquaForce® 30KA Air-Cooled Screw Chiller (340 kW ~ 1,484 kW)

AquaForce<sup>®</sup> with Greenspeed<sup>®</sup> 30KAV Air-Cooled Screw Chiller with VFD (346 kW ~ 1,472 kW)

AquaSnap® 30RB/RQ Air-Cooled Scroll Chiller (18.8 kW ~ 783 kW)

30RAM/30RHM Air-Cooled Modular Scroll Chiller (65 kW ~ 2,080 kW)

30RHM-V Air-Cooled Modular Scroll Chiller with VFD (35 kW ~ 1,040 kW)

**30RB India Air-Cooled Modular Scroll Chiller** (63 kW ~ 1,952 kW)