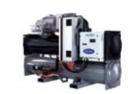

AquaSnap® 30RB/RQ Air-Cooled Scroll Chiller (18.8 kW ~ 783 kW)

30RAM/30RHM Air-Cooled Modular Scroll Chiller (65 kW ~ 2,080 kW)

30RHM-V Air-Cooled Modular Scroll Chiller with VFD (35 kW ~ 1,040 kW)

**30RB India Air-Cooled Modular Scroll Chiller** (63 kW ~ 1,952 kW)