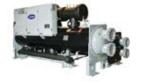

AquaForce® 30XW/XW-P Water-Cooled High-Efficiency Screw Chiller (250 kW ~ 1,776 kW)

AquaForce® with Greenspeed® 30XW-V Water-Cooled Screw Chiller with VFD (567 kW  $\sim$  1,619 kW)

# AIR-COOLED

Scan for Screw Chillers

AquaForce® 30KA Air-Cooled Screw Chiller (340 kW ~ 1,484 kW)

AquaForce<sup>®</sup> with Greenspeed<sup>®</sup> 30KAV Air-Cooled Screw Chiller with VFD (346 kW ~ 1,472 kW)