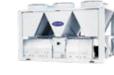

AquaForce® 30XW/XW-P Water-Cooled High-Efficiency Screw Chiller (250 kW ~ 1,776 kW)

AquaForce® with Greenspeed® 30XW-V Water-Cooled Screw Chiller with VFD (567 kW  $\sim$  1,619 kW)