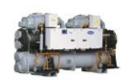

# AIR-COOLED

Scan for Screw Chillers

AquaForce® 30KA Air-Cooled Screw Chiller (340 kW ~ 1,484 kW)

AquaForce<sup>®</sup> with Greenspeed<sup>®</sup> 30KAV Air-Cooled Screw Chiller with VFD (346 kW ~ 1,472 kW)

AquaSnap® 30RB/RQ Air-Cooled Scroll Chiller (18.8 kW ~ 783 kW)

30RAM/30RHM Air-Cooled Modular Scroll Chiller (65 kW ~ 2,080 kW)

30RHM-V Air-Cooled Modular Scroll Chiller with VFD (35 kW ~ 1,040 kW)

**30RB India Air-Cooled Modular Scroll Chiller** (63 kW ~ 1,952 kW)