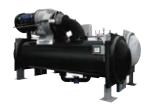

Scan for Centrifugal Chillers

AquaEdge® 19MV Water-Cooled Magnetic Bearing Centrifugal Chiller with VFD  $(1,055 \text{ kW} \sim 2,461 \text{ kW})$ 

AquaEdge® with Greenspeed® 19DV Water-Cooled Ceramic Bearing Centrifugal Chiller with VFD (1,055 kW ~ 3,869 kW)

AquaEdge® 19XR/XRV/XRE Water-Cooled Centrifugal Chiller (1,055 kW ~ 10,548 kW)

Scan for Screw Chillers

AquaEdge<sup>®</sup> with Greenspeed<sup>®</sup> 23XRV Water-Cooled High-Efficiency Screw Chiller with VFD (615 kW ~ 2,109 kW)