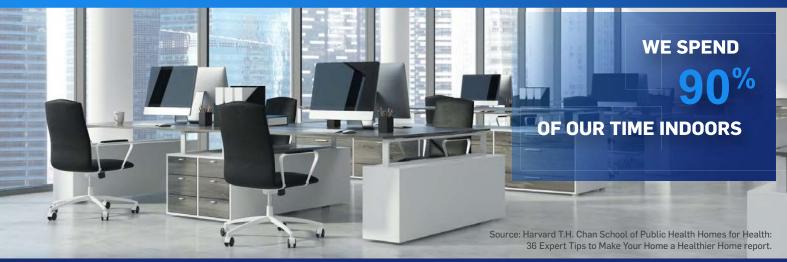

### THE ROI OF HEALTHY BUILDINGS

#### **Costs Savings**

due to reduction of 4 sick days per employee per year and 27% reduction in turnover

#### **Employee Productivity**

decrease in employee absenteeism

#### **Employee Satisfaction**

increase in employees who feel productive in their space

Sources: Credit Suisse, World Green Building Council, Expert Insights, March 2021 \*WELL-Certified office buildings focused on IAQ\*