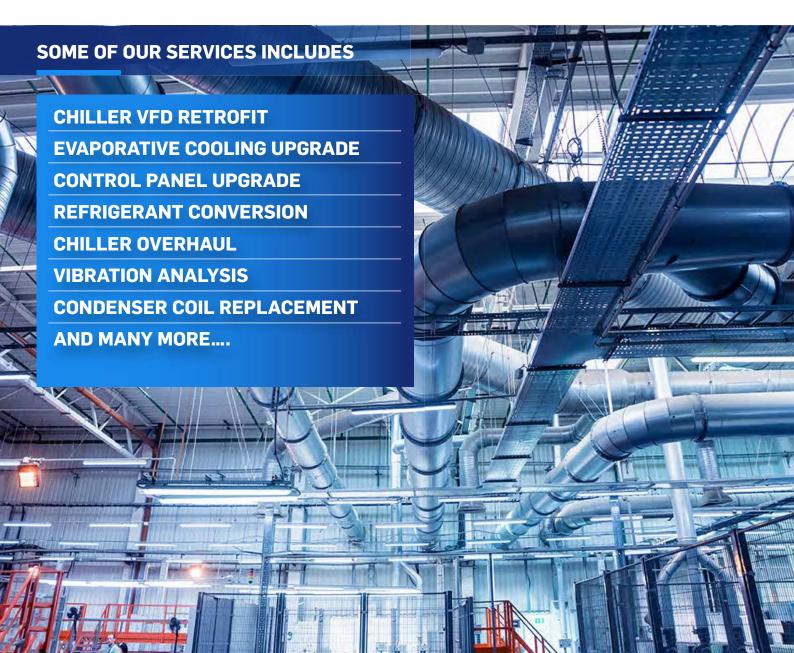

#### **REPAIR & UPGRADES**

- Emergency repair
- Chiller overhaul
- VFD retrofits